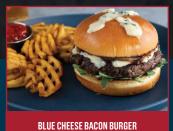

### THE BRIOCHE STORY

TOP DISHES USING BRIOCHE: SPECIALTY BURGERS AND CHICKEN SANDWICHES

Average Menu Price: Brioche at \$14.00 vs. Traditional Buns at \$10.40 That's an increased check ring of 34%!