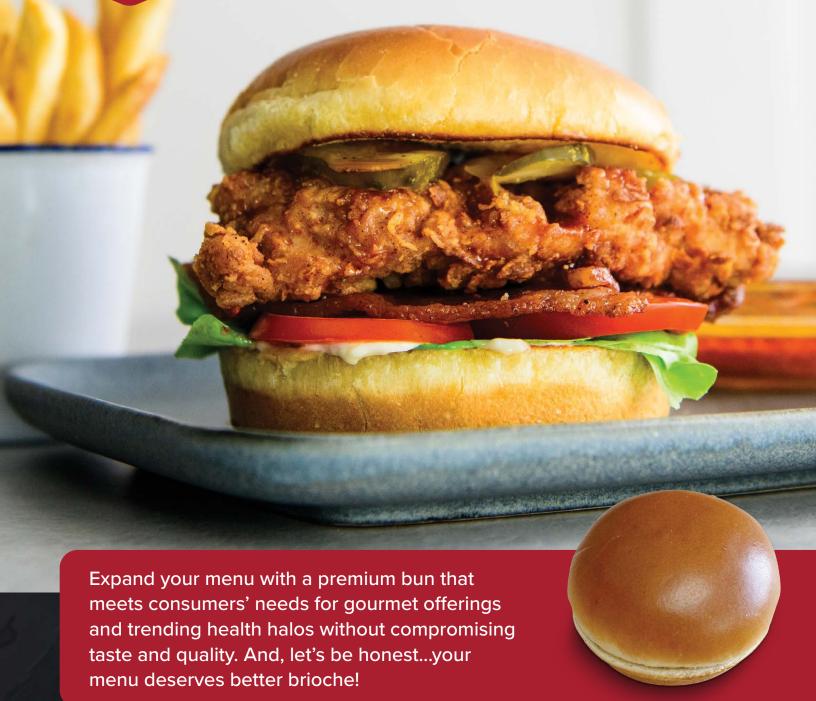

# NEW! PLANT BASED BRIOCHE BUN

Buttery, rich, mildly sweet and flavorful, our soft brioche bun has a tender crumb that's hearty enough to hold up to the juiciest sandwich builds. This plant-based brioche uses alternative ingredients to create it's great flavor and texture. Distributed frozen, ready to thaw and serve.

### THE BRIOCHE STORY

TOP DISHES USING BRIOCHE: SPECIALTY BURGERS AND CHICKEN SANDWICHES

Average Menu Price: Brioche at \$14.00 vs. Traditional Buns at \$10.40 That's an increased check ring of 34%!

## **RECIPE SUGGESTIONS**

**GET CREATIVE!** INSPIRE AND ELEVATE YOUR MENU

**NASHVILLE HOT** 

**BACON AND EGG BREAKFAST SANDWICH** 